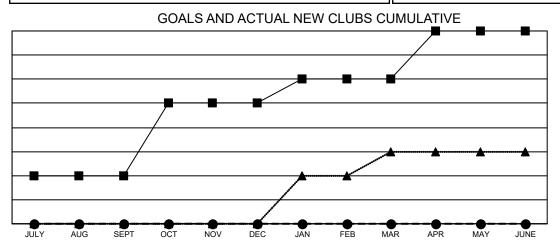

## GMT MONTHLY MEMBERSHIP PROGRESS REPORT

Multiple District 24

Results as of: 5/31/2020

**LOCATION: VIRGINIA** 

GMT CA<sub>1</sub>

| Clubs         |               |             |               | Members               |                        |                         |                                                    |  |
|---------------|---------------|-------------|---------------|-----------------------|------------------------|-------------------------|----------------------------------------------------|--|
|               | RESULTS FOR   | R 2019-2020 |               | RESULTS FOR 2019-2020 |                        |                         |                                                    |  |
| QUARTER       | NEW CLUB GOAL | NEW CLUBS   | DROPPED CLUBS | QUARTER MEMI          | BER GROWTH NET<br>GOAL | MEMBER GROWTH<br>ACTUAL | DROPPED<br>MEMBERS ACTUAI<br>(including transfers) |  |
| JULY/AUG/SEPT | 2             | 0           | 4             | JULY/AUG/SEPT         | 85                     | 143                     | 155                                                |  |
| OCT/NOV/DEC   | 3             | 0           | 4             | OCT/NOV/DEC           | 130                    | 114                     | 257                                                |  |
| JAN/FEB/MAR   | 1             | 0           | 1             | JAN/FEB/MAR           | 115                    | 124                     | 157                                                |  |
| APR/MAY/JUNE  | 2             | 0           | 0             | APR/MAY/JUNE          | 82                     | 20                      | 46                                                 |  |

- CURRENT YEAR GOALS FOR NEW CLUBS

CURRENT YEAR ACTUAL NEW CLUBS

▲ - LAST YEAR ACTUAL NEW CLUBS