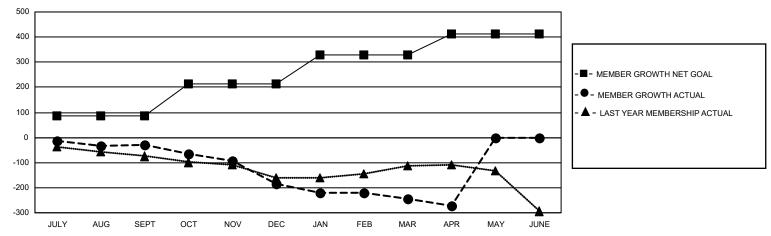

## GMT MONTHLY MEMBERSHIP PROGRESS REPORT

Multiple District 24

Results as of: 5/31/2020

**LOCATION: VIRGINIA** 

GMT CA<sub>1</sub>

| Clubs         |               |             |               | Members               |                        |                         |                                                    |  |
|---------------|---------------|-------------|---------------|-----------------------|------------------------|-------------------------|----------------------------------------------------|--|
|               | RESULTS FOR   | R 2019-2020 |               | RESULTS FOR 2019-2020 |                        |                         |                                                    |  |
| QUARTER       | NEW CLUB GOAL | NEW CLUBS   | DROPPED CLUBS | QUARTER MEMI          | BER GROWTH NET<br>GOAL | MEMBER GROWTH<br>ACTUAL | DROPPED<br>MEMBERS ACTUAI<br>(including transfers) |  |
| JULY/AUG/SEPT | 2             | 0           | 4             | JULY/AUG/SEPT         | 85                     | 143                     | 155                                                |  |
| OCT/NOV/DEC   | 3             | 0           | 4             | OCT/NOV/DEC           | 130                    | 114                     | 257                                                |  |
| JAN/FEB/MAR   | 1             | 0           | 1             | JAN/FEB/MAR           | 115                    | 124                     | 157                                                |  |
| APR/MAY/JUNE  | 2             | 0           | 0             | APR/MAY/JUNE          | 82                     | 20                      | 46                                                 |  |